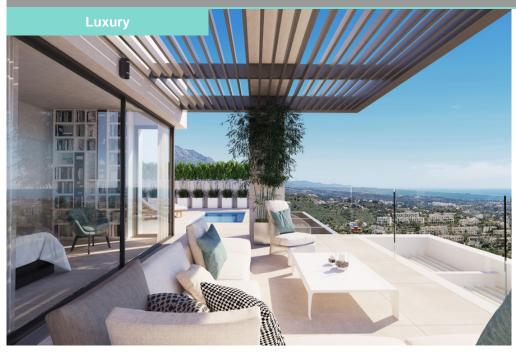

Aqualina Residences & Collection is a unique development of just 50 refined two, three and four bedroom apartments and penthouses with spectacular south facing orientation and sea views. The five South facing buildings which fan out provide you with complete independence from each other, ensuring complete privacy. The four-bedroom apartments are all penthouses each served by three full bathrooms. Whilst the Two and three bedroom apartments boast two bathrooms and are on the central and ground floors. Light and spacious open plan interiors are the key design element within all the apartments which are designed with both modern and neutral in tones letting natural light flood in. All the bedroom's feature high quality fitted wardrobes and lead out to expansive terraces which enjoy spectacular views of the Mediterranean. The Penthouses feature a large stylish rooftop solarium with a private plunge pool and fitted barbecue, perfect for e...