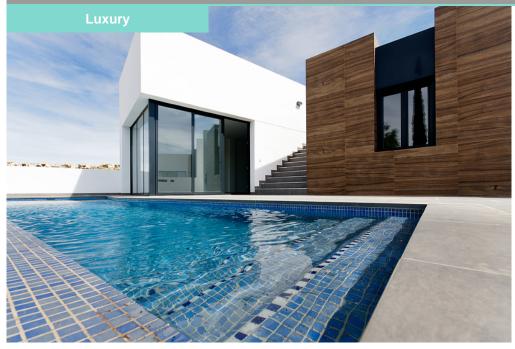

Parking: Yes

Beach: 10 Minutes
Shops: 10 Minutes
Heach: 10 Minutes
Shops: 10 Min

Airport: 45 Minutes

STUNNING FRONTLINE GOLF VILLA This New, South Facing, Detached Villa is situated in the popular La Finca Golf Resort.Set in a privileged position on the Front Line, the villa offers stunning views of this fantastic golf course and the mountains of Orihuela beyond. This ultra-modern villa sits in a large private plot and comprises of a beautifully designed open plan main living & dining room with floor to ceiling glass doors, which lead out to the spacious patio, and private swimming pool area. Back inside there is a modern fully fitted kitchen in the open plan main space. The accommodation comprises of four large double bedrooms, all with fitted wardrobes, With the master bedroom having the benefit of an en-suite bathroom. There is also an additional modern house bathroom and a further guest bathroom. Outside there is plenty of space to relax or entertain in the well-planned garden areas, where there is off road parking, decking leadin...