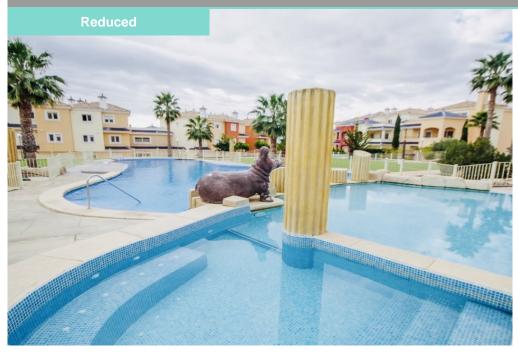

YMS306 Price: 0€

- **Apartment**
- Altaona Golf
- **2** Bedrooms
- 2 Bathrooms
- 75m<sup>2</sup> Build Size
- Air conditioning: Yes
- M Terrace: Yes
- Parking: Yes
- **Beach: 20 Minutes**

GREAT VALUE GROUND FLOOR APARTMENT We now have available this great value, ground floor apartment in this secure resort. The property has a secure entry system and features an open plan main living and dining area, with doors leading into a glazed in terrace area, with access to the private garden. Back inside there is a well-appointed kitchen with a selection of appliances. The living accommodation comprises of 2 large double bedrooms both with fitted wardrobes, and the master bedroom has the benefit of an en-suite bathroom with jacuzzi bath. There is also a further house bathroom complete with shower. This apartment is in a great position, being close to the large communal swimming pool, and comes with air conditioning, and secure underground parking. The resort is now under new ownership, and plans are in place to make this a spectacular resort once again. With the renewal of the golf course, and new commercial units and hotel plans i...