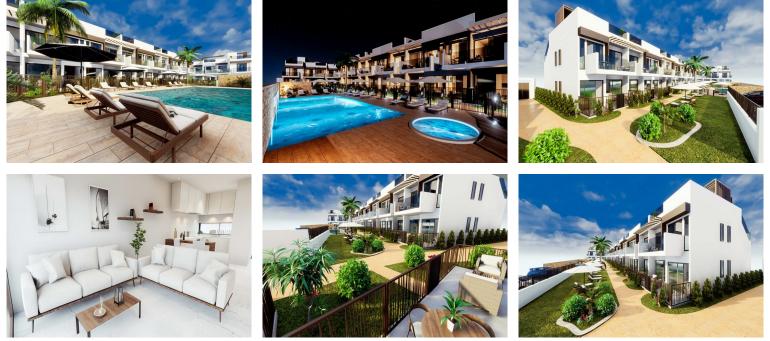

NEW LUXURY PENTHOUSE APARTMENTS CLOSE TO RODA We now have available the last remaining Penthouse in Residencial Mirador De La Ermita in Dolores De Pacheco just on the edge of Roda. This exclusive complex of just 28 properties gives you the option of ground floor bungalow style properties with private gardens, or Penthouse properties with rooftop solariums. This listing is for the Penthouse properties which feature a large open plan main living and dining area, with a modern fitted kitchen. From the main living space, you have access via the full height glass sliding doors to the outside terrace and from there you have a stunning rooftop solarium. Back inside there are 2 large double bedrooms, both with fitted wardrobes, and 2 modern bathrooms. All of the properties feature hot and cold air conditioning as well as secure parking. In the communal areas, there will be a mature planted garden and a large communal swimming pool and Jacuzzi ...