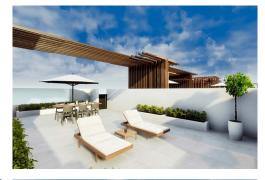

NEW LUXURY PENTHOUSE APARTMENTS CLOSE TO RODA We now have available the last remaining Penthouse in Residencial Mirador De La Ermita in Dolores De Pacheco just on the edge of Roda. This exclusive complex of just 28 properties gives you the option of ground floor bungalow style properties with private gardens, or Penthouse properties with rooftop solariums. This listing is for the Penthouse properties which feature a large open plan main living and dining area, with a modern fitted kitchen. From the main living space, you have access via the full height glass sliding doors to the outside terrace and from there you have a stunning rooftop solarium. Back inside there are 2 large double bedrooms, both with fitted wardrobes, and 2 modern bathrooms. All of the properties feature hot and cold air conditioning as well as secure parking. In the communal areas, there will be a mature planted garden and a large communal swimming pool and Jacuzzi ...